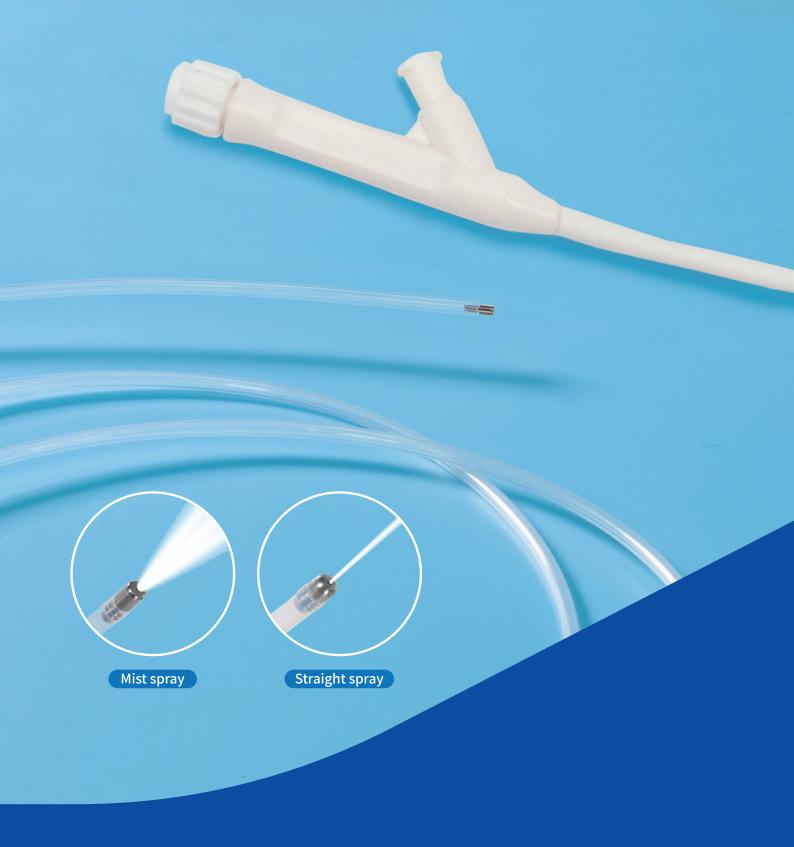

## **Products Features**

- High-quality manufacture and kink resistant.
- Easy to use and quick to deploy.
- Smooth insertion of the catheter.
- Efficient application of the solution through fine nozzles.
- Two innovative spray heads available.

|  | Model             | Diameter of jaws<br>(mm) | Length<br>(mm) |
|--|-------------------|--------------------------|----------------|
|  | Straight spray    |                          |                |
|  | ATE-PSG-Z-18×1200 | 1.8                      | 1200           |
|  | ATE-PSG-Z-18×1800 | 1.8                      | 1800           |
|  | ATE-PSG-Z-23×1600 | 2.3                      | 1600           |
|  | ATE-PSG-Z-23×2300 | 2.3                      | 2300           |
|  | Mist spray        |                          |                |
|  | ATE-PSG-W-18×1200 | 1.8                      | 1200           |
|  | ATE-PSG-W-18×1800 | 1.8                      | 1800           |
|  | ATE-PSG-W-23×1600 | 2.3                      | 1600           |
|  | ATE-PSG-W-23×2300 | 2.3                      | 2300           |